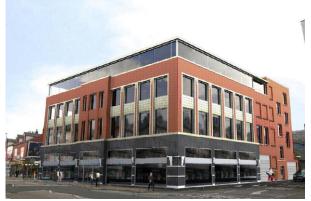

## Cooperative Building (Linthorpe Rd, Middlesbrough) Before After

Former disused department store. Progressive refurbishment of the interior parts of the building to accommodate two tenants. First new tenant has moved in – 7500sq.ft unit. Second to take occupancy of completion of interior works. Refurbishment works to the exterior is also nearing completion.