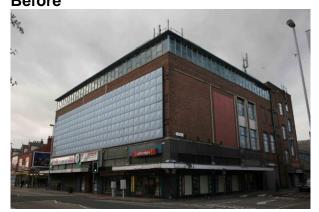

## Cooperative Building (Linthorpe Rd, Middlesbrough) Before After

Former disused department store. Progressive refurbishment of the interior parts of the building to accommodate two tenants. First new tenant has moved in – 7500sq.ft unit. Second to take occupancy of completion of interior works. Refurbishment works to the exterior is also nearing completion.