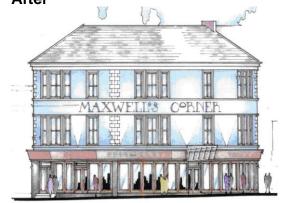

## Maxwell's Corner (Norton Rd/Bishopton Lane, Stockton) Before After

Former disused department store, with building works nearing full completion. Upper floor are apartments (fully let) with ground floor retail unit (tenant moves in March following completion of building works).