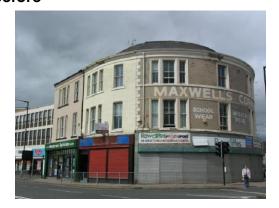

## Maxwell's Corner (Norton Rd/Bishopton Lane, Stockton) Before After

Former disused department store, with building works nearing full completion. Upper floor are apartments (fully let) with ground floor retail unit (tenant moves in March following completion of building works).